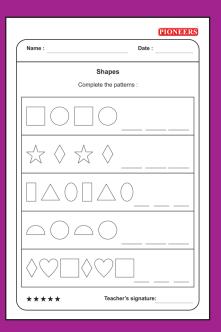

# PIONEERS Pre - School Worksheets



#### Learn - Explore - Write

## Nursery Worksheets PIONEERS



















#### PIONEERS

#### **Nursery Worksheets**



















### **Junior Worksheets**







PIONEERS









4

PIONEERS Name : Date : Numbers Write each missing numbers 2 4 7 5 Ш 16 19 17 \*\*\*\* Teacher's signature:



### Junior Worksheets PIONEERS

| Name :        | Date :                                           |
|---------------|--------------------------------------------------|
|               | Alphabets                                        |
| Write the giv | en letters in alphabetical order in each group : |
| VU            | W                                                |
| ΗG            | I                                                |
| ΟΡ            | N                                                |
| E D           | F                                                |
| ΖY            | X                                                |
| DΒ            | C