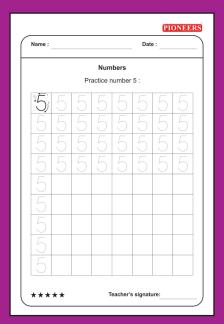

|
| Write the giv | en letters in alphabetical order in each group : |
| VU            | W                                                |
| ΗG            | I                                                |
| ΟΡ            | N                                                |
| E D           | F                                                |
| ΖY            | X                                                |
| DΒ            | C                                                |
| ΚL            | J                                                |
| UΤ            | S                                                |
| ΝΜ            | L                                                |
| ****          | Teacher's signature:                             |

















#### **Senior Worksheets**













and more worksheets.....



PIONEERS





#### **Senior Worksheets**







Name :

papaya

Name :

\*\*\*\*

PIONEERS

Date :

Fruits

Colour the only half piece of fruits :

apple

kiwi

Teacher's signature:

11 11

Date :

PIONEERS

AR

PIONEERS









Pencil Shaving Sitck pencil shaving on the owt :