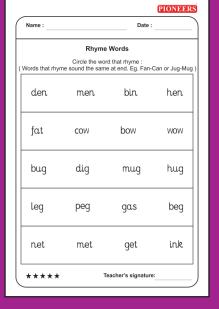

# PIONEERS Pre - School Worksheets



#### Learn - Explore - Write

## Nursery Worksheets PIONEERS



















#### PIONEERS

#### **Nursery Worksheets**



















### **Junior Worksheets**







PIONEERS









4

PIONEERS Name : Date : Numbers Write each missing numbers 2 4 7 5 Ш 16 19 17 \*\*\*\* Teacher's signature:



### Junior Worksheets PIONEERS

| Name :        | Date :                                           |
|---------------|--------------------------------------------------|
|               | Alphabets                                        |
| Write the giv | en letters in alphabetical order in each group : |
| VU            | W                                                |
| ΗG            | I                                                |
| ΟΡ            | N                                                |
| E D           | F                                                |
| ΖY            | X                                                |
| DΒ            | C