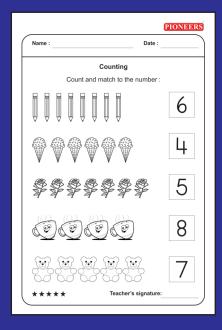

### **Junior Worksheets**

PIONEERS

4

PIONEERS Name : Date : Numbers Write each missing numbers 2 4 7 5 Ш 16 19 17 \*\*\*\* Teacher's signature: