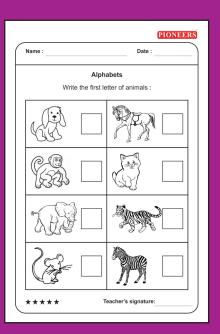

|
| Write the giv | en letters in alphabetical order in each group : |
| VU            | W                                                |
| ΗG            | I                                                |
| ΟΡ            | N                                                |
| E D           | F                                                |
| ΖY            | X                                                |
| DΒ            | C                                                |
| ΚL            | J                                                |
| UΤ            | S                                                |
| ΝΜ            | L                                                |
| ****          | Teacher's signature:                             |

















#### **Senior Worksheets**













and more worksheets.....



PIONEERS





#### **Senior Worksheets**







Name :

papaya

Name :

\*\*\*\*

PIONEERS

Date :

Fruits

Colour the only half piece of fruits :

apple

kiwi

Teacher's signature:

11 11

Date :

PIONEERS

AR

PIONEERS









Pencil Shaving Sitck pencil shaving on the owt :