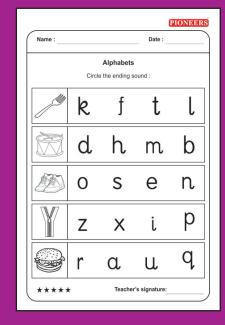

# PIONEERS Pre - School Worksheets



#### Learn - Explore - Write

## Nursery Worksheets PIONEERS



















#### PIONEERS

#### **Nursery Worksheets**



















### **Junior Worksheets**







PIONEERS









4

PIONEERS Name : Date : Numbers Write each missing numbers 2 4 7 5 Ш 16 19 17 \*\*\*\* Teacher's signature:



### Junior Worksheets PIONEERS

| Name :        | Date :                                           |
|---------------|--------------------------------------------------|
|               | Alphabets                                        |
| Write the giv | en letters in alphabetical order in each group : |
| VU            | W                                                |
| ΗG            | I                                                |
| ΟΡ            | N                                                |
| E D           | F                                                |
| ΖY            | X                                                |
| DΒ            | C