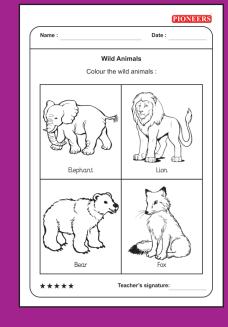

# PIONEERS Pre - School Worksheets



#### Learn - Explore - Write

## Nursery Worksheets PIONEERS



















#### PIONEERS

#### **Nursery Worksheets**



















### **Junior Worksheets**







PIONEERS









4

PIONEERS Name : Date : Numbers Write each missing numbers 2 4 7 5 Ш 16 19 17 \*\*\*\* Teacher's signature:



### Junior Worksheets PIONEERS

| Name :        | Date :                                           |
|---------------|--------------------------------------------------|
|               | Alphabets                                        |
| Write the giv | en letters in alphabetical order in each group : |
| VU            | W                                                |
| ΗG            | I                                                |
| ΟΡ            | N                                                |
| E D           | F                                                |
| ΖY            | X                                                |
| DΒ