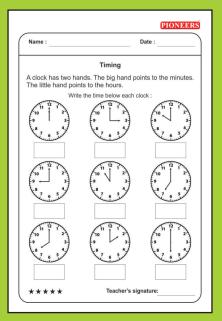

|
| E D           | F                                                |
| ΖY            | X                                                |
| DΒ            | C                                                |
| ΚL            | J                                                |
| UΤ            | S                                                |
| ΝΜ            | L                                                |
| ****          | Teacher's signature:                             |

















#### **Senior Worksheets**













and more worksheets.....



PIONEERS





#### **Senior Worksheets**







Name :

papaya

Name :

\*\*\*\*

PIONEERS

Date :

Fruits

Colour the only half piece of fruits :

apple

kiwi

Teacher's signature:

11 11

Date :

PIONEERS

AR

PIONEERS









Pencil Shaving Sitck pencil shaving on the owt :