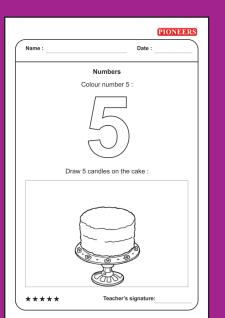

|
| Write the giv | en letters in alphabetical order in each group : |
| VU            | W                                                |
| ΗG            | I                                                |
| ΟΡ            | N                                                |
| E D           | F                                                |
| ΖY            | X                                                |
| DΒ            | C                                                |
| ΚL            | J                                                |
| UΤ            | S                                                |
| ΝΜ            | L                                                |
| ****          | Teacher's signature:                             |

















#### **Senior Worksheets**













and more worksheets.....



PIONEERS





#### **Senior Worksheets**







Name :

papaya

Name :

\*\*\*\*

PIONEERS

Date :

Fruits

Colour the only half piece of fruits :

apple

kiwi

Teacher's signature:

11 11

Date :

PIONEERS

AR

PIONEERS









Pencil Shaving Sitck pencil shaving on the owt :