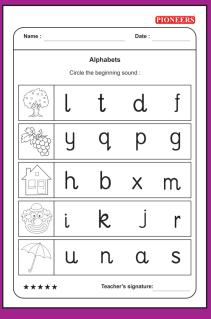

### Junior Worksheets PIONEERS

| Name :        | Date :                                           |
|---------------|--------------------------------------------------|
|               | Alphabets                                        |
| Write the giv | en letters in alphabetical order in each group : |
| VU            | W                                                |
| ΗG            | I                                                |
| ΟΡ            | N                                                |
| E D           | F                                                |
| ΖY            | X                                                |
| DΒ            | C                                                |
| ΚL            | J                                                |
| UΤ            | S                                                |
| ΝΜ            | L                                                |
| ****          | Teacher's signature:                             |