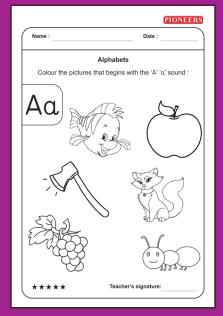

|
| Write the giv | en letters in alphabetical order in each group : |
| VU            | W                                                |
| ΗG            | I                                                |
| ΟΡ            | N                                                |
| E D           | F                                                |
| ΖY            | X                                                |
| DΒ            | C                                                |
| ΚL            | J                                                |
| UΤ            | S                                                |
| ΝΜ            | L                                                |
| ****          | Teacher's signature:                             |

















#### **Senior Worksheets**













and more worksheets.....



PIONEERS





#### **Senior Worksheets**







Name :

papaya

Name :

\*\*\*\*

PIONEERS

Date :

Fruits

Colour the only half piece of fruits :

apple

kiwi

Teacher's signature:

11 11

Date :

PIONEERS

AR

PIONEERS









Pencil Shaving Sitck pencil shaving on the owt :