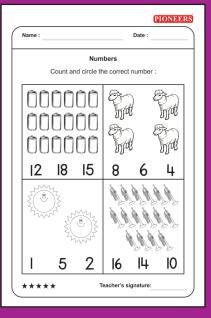

### **Junior Worksheets**

PIONEERS

4

PIONEERS Name : Date : Numbers Write each missing numbers 2 4 7 5 Ш 16 19 17 \*\*\*\* Teacher's signature: